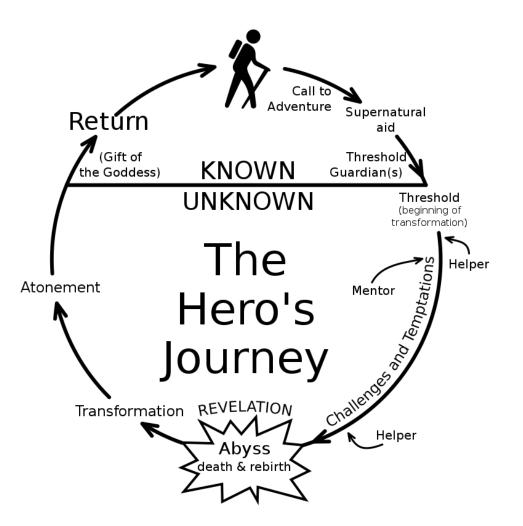

# THE AGOGE PROGRAM

**PERIMITER/THRESHOLD** 



# **HERO'S JOURNEY IS THE RECIPE FOR MASCULINE EVOLUTION**



# SIGNS YOU'RE IN THE COMFORT ZONE

- Comfortable
- Passive
- Soft
- Settled
- You feel numb/bored
- DEEP DEEP SHAME



# SIGNS YOU'RE IN THE HERO ZONE

- Active
- Uncomfortable
- Challenged
- New territory
- Little bit of fear and stress
- Bitch voice is NOT ok with what you're doing
- You feel ALIVE



# THINGS YOU NEED TO BE SUCCESSFUL OUTSIDE THE PERIMITER

- <sup>1</sup> Tough (Indefatigability)
- 2 Wits (Perspicacity)

My unmatched perspicacity coupled with sheer indefatigability makes me a feared opponent in any realm of human endeavour.

- @Cobratate 🎔 | 👜 @rattibha

# **GETTING TOUGH IS SIMPLE**

- Do hard things
- <sup>2</sup> Survive them
- <sup>3</sup> Realize you can do hard things = Confidence
- 4 Repeat



### HOW DO YOU PUSH YOURSELF TO DO Hard Things and get tough?



Ex